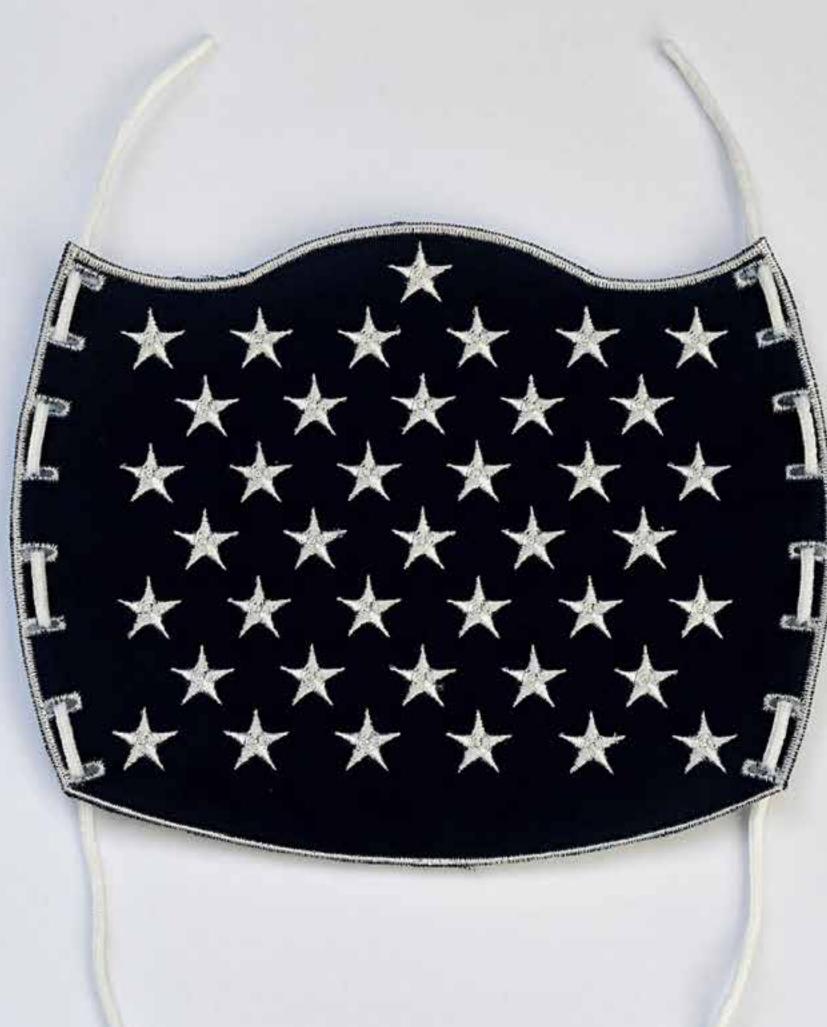

# CUSTOMIZED

Your Brand Name. Unique Designs. Embroidered Embellishments. Intricate Logos. All-over Print. It's all here.

## MATERIALS

Innovative, Eco-fabrics for all your needs. Multilayered. Antibacterial. Antimacrobial. Breathable. Launderable & Stain-resistant.

# HIGH-QUALITY

Well-designed one-size-fits-all shape with added space for breathing. All Repreve Masks are sourced, manufactured, cut & sewn on US soil.

### FILTRATION

Comes standard with 2 or 3-ply and the highest commercial standard filtration, so your company is *protected*.

When you partner with Mission Masks, you partner with America's finest Organizations.